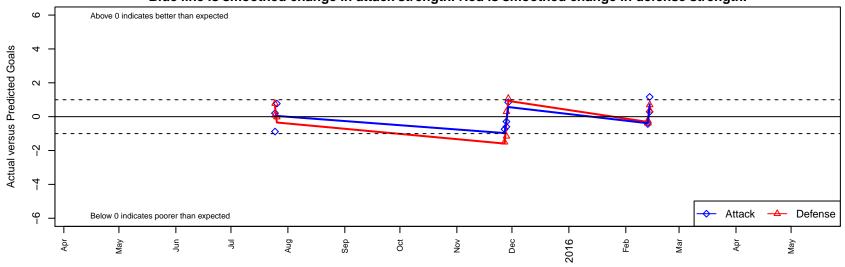

PSPL Surf Academy 2000G

Dots are actual minus expected GF (blue circles) and GA (red triangles).

Blue line is smoothed change in attack strength. Red is smoothed change in defense strength.

average number of goals per game relative to expected average number of goals per game relative to expected slot. A=Neither has attack advantage, B=Opponent has both attack and defense advantage, C=Opponent has both attack and defense disadvantage, D=Both have