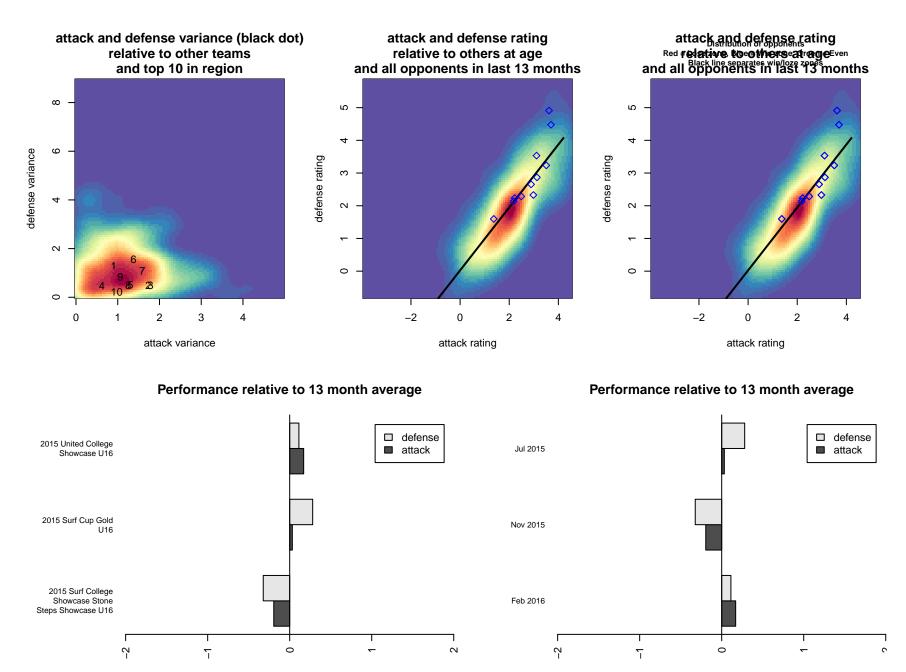

## **PSPL Surf Academy 2000G**

PSPL Surf Academy , WA G00 total strength=1603 attack=21.26 defense=12.29 alt names used:

Venues played: 2015 Surf Cup Gold U16 2015 Surf College Showcase Stone Steps Show 2015 United College Showcase U16